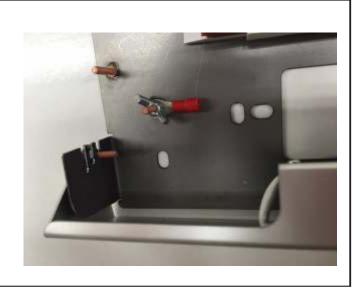

### **INSTALLATION PRODUCT**

UNSCREW SCREWS WITH A SCREWDRIVER AND REMOVE THE UPPER CONTAINER

MAKE THE CABLES FROM THE CRUSH TO THE CENTER AND THEN FIX THE WALL-MOUNTED PLATE THROUGH THE SPECIAL HOLES SHOWN IN RED