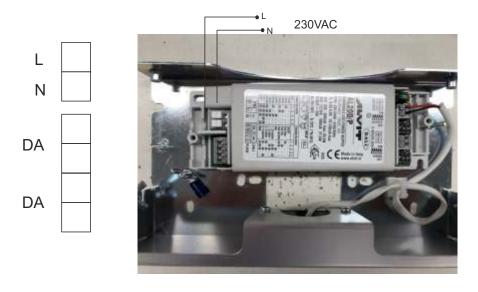

L BATTERY**

**C** € □ **IP** 20 230 Vac - 50 Hz



#### INSTALLAZIONE DEL PRODOTTO

### **INSTALLATION PRODUCT**



UNSCREW SCREWS WITH A SCREWDRIVER AND REMOVE THE UPPER CONTAINER



MAKE THE CABLES FROM THE CRUSH TO THE CENTER AND THEN FIX THE WALL-MOUNTED PLATE THROUGH THE SPECIAL HOLES SHOWN IN RED





POSSIBILITA DI INCLINAZIONE DEL PRODOTTO RISPETTO ALLA PARETE A 0°, 10° E 20° A SECONDA DELL'ASOLA PREDISPOSTA SVITANDO E AVVITANDO L'APPOSITA PIASTRA ESTETICA TRAMITE I DADI AD ALETTE FORNITI

POSSIBILITY 'OF TILTING THE PRODUCT COMPARED TO THE WALL AT 0 °, 10 ° AND 20 ° ACCORDING TO THE SET ISSUED BY UNSCREWING AND SCREWING THE APPETIZED AESTHETIC PLATE THROUGH THE NUTS AND WHEELS SUPPLIED

# COLLEGAMENTI ELETTRICI ELECTRICAL CONNECTIONS

#### APRIRE LO SPORTELLINO - OPEN THE COVER





INSERT THE LENSES SUPPLIED



INSERT THE UPPER CONTAINER REMOVED PREVIOUSLY AND FIX IT WITH THE SPECIAL SCREWS TO COMPLETE THE INSTALLATION

| CODICI<br>Modelli BIANCHI | CODICI<br>Modelli GRIGI | FLUSSO       |
|---------------------------|-------------------------|--------------|
| WHITE MODELS<br>CODE      | GREY MODELS<br>CODE     | FLUX<br>(lm) |
| VW03N20EBRD               | VW03N20EGRD             | 300 (SE)     |