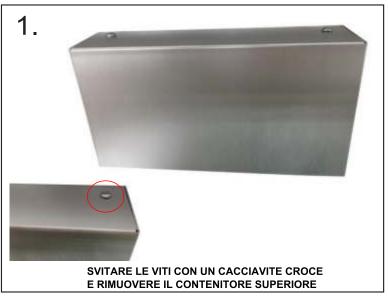

#### INSTALLAZIONE DEL PRODOTTO

### **INSTALLATION PRODUCT**

UNSCREW SCREWS WITH A SCREWDRIVER AND REMOVE THE UPPER CONTAINER

MAKE THE CABLES FROM THE CRUSH TO THE CENTER AND THEN FIX THE WALL-MOUNTED PLATE THROUGH THE SPECIAL HOLES SHOWN IN RED