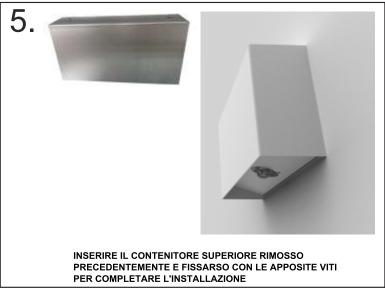

#### APRIRE LO SPORTELLINO - OPEN THE COVER

INSERT THE LENSES SUPPLIED

INSERT THE UPPER CONTAINER REMOVED PREVIOUSLY AND FIX IT WITH THE SPECIAL SCREWS TO COMPLETE THE INSTALLATION

| CODICI<br>Modelli BIANCHI | CODICI<br>Modelli GRIGI | FLUSSO       |
|---------------------------|-------------------------|--------------|
| WHITE MODELS<br>CODE      | GREY MODELS<br>CODE     | FLUX<br>(lm) |
| VW03N20EBRD               | VW03N20EGRD             | 300 (SE)     |