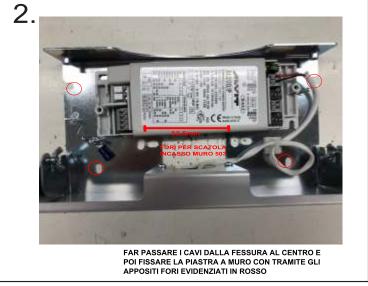

### **INSTALLATION PRODUCT**

UNSCREW SCREWS WITH A SCREWDRIVER AND REMOVE THE UPPER CONTAINER

MAKE THE CABLES FROM THE CRUSH TO THE CENTER AND THEN FIX THE WALL-MOUNTED PLATE THROUGH THE SPECIAL HOLES SHOWN IN RED