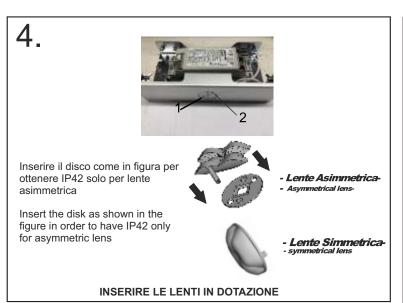

#### APRIRE LO SPORTELLINO - OPEN THE COVER

INSERT THE LENSES SUPPLIED

INSERT THE UPPER CONTAINER REMOVED PREVIOUSLY AND FIX IT WITH THE SPECIAL SCREWS TO COMPLETE THE INSTALLATION

| CODICI<br>Modelli BIANCHI | CODICI<br>Modelli GRIGI | FLUSSO       |
|---------------------------|-------------------------|--------------|
| WHITE MODELS<br>CODE      | GREY MODELS<br>CODE     | FLUX<br>(lm) |
| VW03N20EBRD               | VW03N20EGRD             | 300 (SE)     |