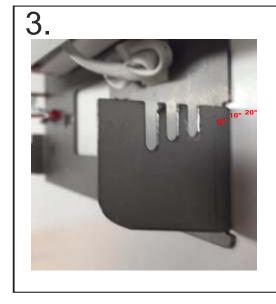

POSSIBILITA DI INCLINAZIONE DEL PRODOTTO RISPETTO ALLA PARETE A 0°, 10° E 20° A SECONDA DELL'ASOLA PREDISPOSTA SVITANDO E AVVITANDO L'APPOSITA PIASTRA ESTETICA TRAMITE I DADI AD ALETTE FORNITI

POSSIBILITY 'OF TILTING THE PRODUCT COMPARED TO THE WALL AT 0 °, 10 ° AND 20 ° ACCORDING TO THE SET ISSUED BY UNSCREWING AND SCREWING THE APPETIZED AESTHETIC PLATE THROUGH THE NUTS AND WHEELS SUPPLIED